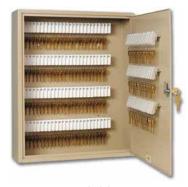

### **Knox Boxes & Key Cabinets**

KB-205 Surface Mount Black 7"H x 7"W x 4.5"D

KB-206 Surface Mount Dark Bronze 7"H x 7"W x 4.5"D

KB-207 Recessed Mount Aluminum 4"H x 5"W x 3"D

KB-208 Recessed Mount Black 4"H x 5"W x 3"D

KB-209 Recessed Mount Dark Bronze 4"H x 5"W x 3"D

KB-210 Surface Mount Aluminum 4"H x 5"W x 3"D

KB-211 Surface Mount Black 4"H x 5"W x 3"D

KB-212 Surface Mount Dark Bronze 4"H x 5"W x 3"D

KC-301 240 Key Cabinet Locking door with 2 keys 16.5"W x 20.125"H x 4.875"D