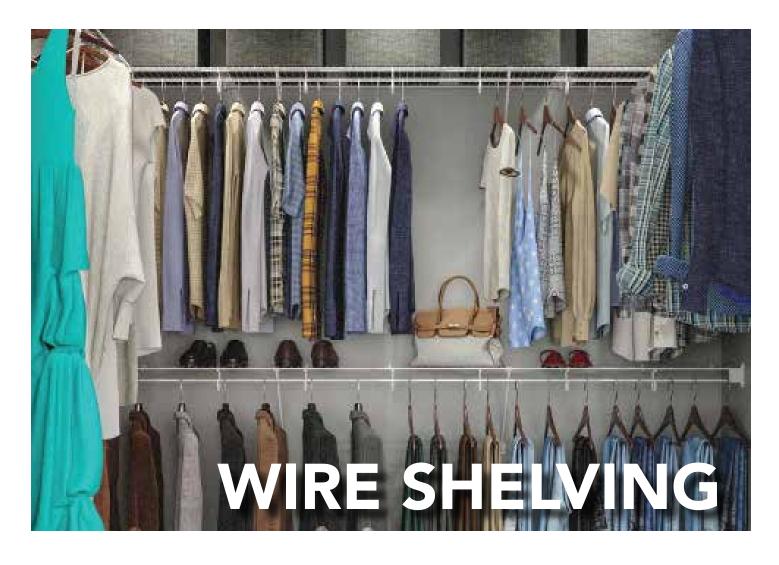

### WIRE CLOSET SHELVING

#### Easy organization

The WireTrac system is the quickest way to get organization in any closet. Use it anywhere in the home: walk-ins, reach-ins, pantries, linen closets, laundry, & more.

#### Durability

Easy to install, the WireTrac system is fixed to the wall at set heights and provides the strength homeowners need. Steel coated with white epoxy, our wire shelving is durable and made to last.

#### Value

More economical than wood, WireTrac offers closet organization and functionality for less. Homeowners get storage and aordability.

### Wire Shelving

Comes in 12" or 16" depth. Best for bedroom closets and coat closets.

Comes in 12" or 16" depth. Allows for hangers to glide the entire length.

Comes in 9", 12", or 16" depth. Best for pantry, laundry, and linen closets.