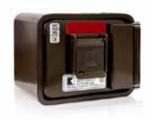

### **Toilet Partitions**

there access with dual lock capability

Store up to 50 keys, access cards, or entry items

UL 1037, UL 1610, UL 1332, UL 437

Highest security when equipped with optional alarm tamper alert

Built Knox-Rugged

Available in 3 colors

Recess Mounting Kit recommended for new concrete or masonry construction

KB-201 Recessed Mount Aluminum 7"H x 7"W x 4.5"D

KB-202 Recessed Mount Black 7"H x 7"W x 4.5"D

KB-203 Recessed Mount Dark Bronze 7"H x 7"W x 4.5"D

KB-204 Surface Mount Aluminum 7"H x 7"W x 4.5"D

### **Knox Boxes & Key Cabinets**

KB-205 Surface Mount Black 7"H x 7"W x 4.5"D

KB-206 Surface Mount Dark Bronze 7"H x 7"W x 4.5"D

KB-207 Recessed Mount Aluminum 4"H x 5"W x 3"D

KB-208 Recessed Mount Black 4"H x 5"W x 3"D