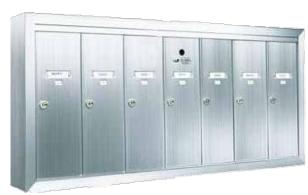

Mailboxes come in multiple sizes and configurations. Custom configurations are also available.

### Mailboxes

**MB-100** 

Pedestal Mounted CBU 8 Mail Slots, 4 Parcel Lockers

**MB-104** 

Pedestal Mounted CBU 4 Mail Slots, 2 Parcel Lockers

**MB-101** 

Pedestal Mounted CBU 16 Mail Slots, 2 Parcel Lockers

**MB-105** 

Pedestal Mounted CBU 8 Mail Slots, 2 Parcel Lockers

**MB-102** 

Pedestal Mounted CBU 13 Mail Slots, 1 Parcel Locker

**MB-106** 

Recessed Mounted 4C Mailbox 10 Mail Slots, 2 Parcel Lockers

**MB-103** 

Pedestal Mounted CBU 12 Mail Slots, 1 Parcel Locker

**MB-107** 

Recessed Mounted 4C Mailbox 29 Mail Slots

**MB-108** 

Recessed Mounted 4C Mailbox 22 Mail Slots All Mailboxes have 1 Outgoing Mail Slot