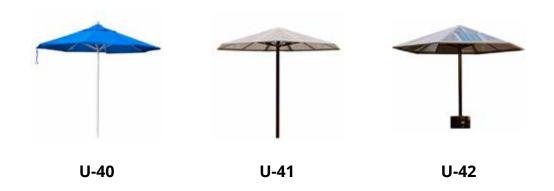

ed Bone Bench Tough Thermoplastic coating Ground or surface mounting 72" Long - Steel frame



TR-06

Dog Themed Trash Receptacle
32 gallon capacity
Comes with 1 box of 33 gal. liners
Tough thermoplastic coating



LB-09

Header Station Pick-up Bags 13" x 8" - 0.8 mil thickness 100 bags per pack Replacement bags for DCA-415044



CL-10

Can Liners 10-15 gallon 1.5 mil thickness 50 per box



LB-11

13" x 8" - 0.8 mil thickness 200 bags per roll Fits many pet stations

### **Pet Stations**



**PS-12** 50" Left Door/Right Drain

**PS-13** 50" Right Door/Left Drain



**PS-14** 62" Left Door/Right Drain

**PS-15** 62" Right Door/Left Drain

### Benches



### Tables & Chairs



### Trash & Recycling



### **Bike Racks**



### Cigarette Receptacles



### **Planters**



### **Umbrellas**



### **Bollards**



### Grills



### 911 Call Boxes







**CB-50** 

Wired/Wireless Connection Programmed to call 911 Wired/Wireless Connection Programmed to call 911

### Low Voltage Media Center



LVMC-51



### **Reusable Construction Entrance**



INSTALL IN

30

MINUTES



CRUSH RATING

RILLION IBS.



LIFE SPAN

10+
YEARS