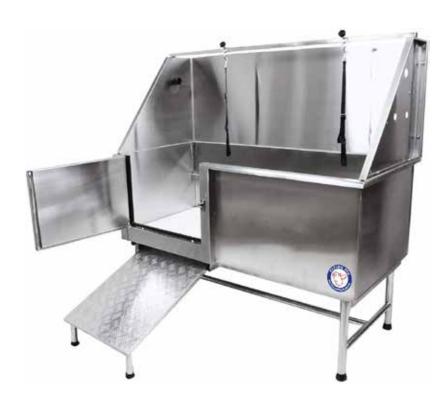

### **Pet Stations**

**PS-12** 50" Left Door/Right Drain

**PS-13** 50" Right Door/Left Drain

**PS-14** 62" Left Door/Right Drain

**PS-15** 62" Right Door/Left Drain