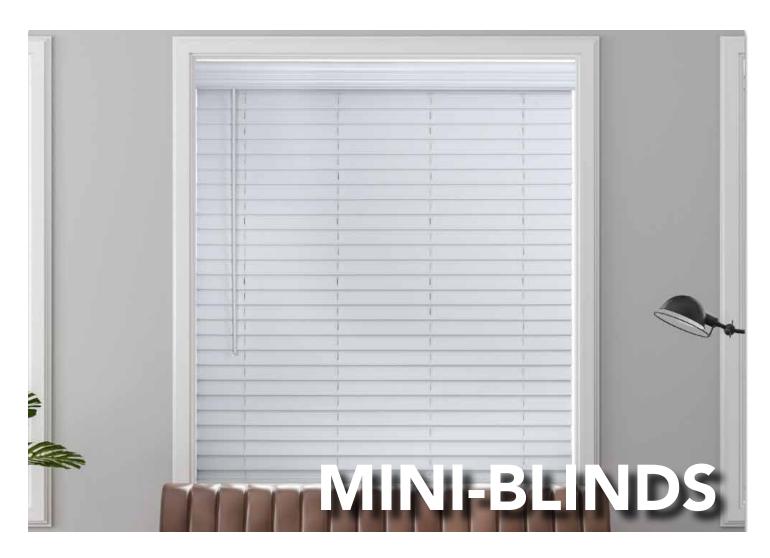

### Mini-Blinds

### 2 Inch Faux Wood Blinds

- 2" Wide slats for designer look
- 1-year warranty
- 3.35" crown valance
- Heavy duty steel headrail
- Child-safe wand design
- Static resistant slats won't warp or crack

- 3.5" Wide slats for designer look
- 1-year warranty
- Matching crown valance
- Heavy duty steel headrail
- Child-safe wand design
- Stack left or right