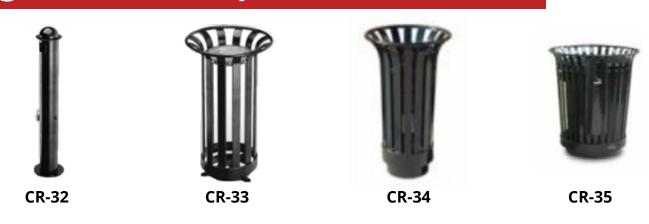

10 rolls per case



**BB-03** 

Dog Themed Bone Bench Tough Thermoplastic coating Ground or surface mounting 72" Long - Steel frame



TR-06

Dog Themed Trash Receptacle
32 gallon capacity
Comes with 1 box of 33 gal. liners
Tough thermoplastic coating



LB-09

Header Station Pick-up Bags 13" x 8" - 0.8 mil thickness 100 bags per pack Replacement bags for DCA-415044



CL-10

Can Liners 10-15 gallon 1.5 mil thickness 50 per box



LB-11

13" x 8" - 0.8 mil thickness 200 bags per roll Fits many pet stations

### **Pet Stations**



**PS-12** 50" Left Door/Right Drain

**PS-13** 50" Right Door/Left Drain



**PS-14** 62" Left Door/Right Drain

**PS-15** 62" Right Door/Left Drain

### Benches



### Tables & Chairs



### Trash & Recycling



### **Bike Racks**



### Cigarette Receptacles



### **Planters**



### **Umbrellas**



### **Bollards**



### Grills



### 911 Call Boxes







**CB-50** 

Wired/Wireless Connection Programmed to call 911 Wired/Wireless Connection Programmed to call 911

### Low Voltage Media Center



LVMC-51



### **Reusable Construction Entrance**



INSTALL IN

30

MINUTES



CRUSH RATING

RILLION IBS.



LIFE SPAN

10+
YEARS