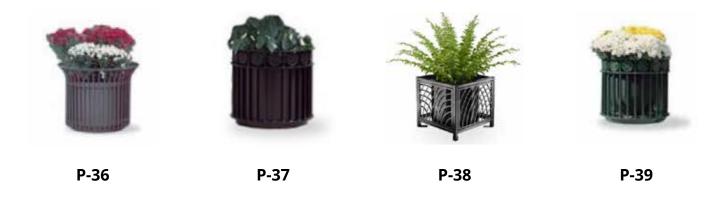

**BB-03** 

Dog Themed Bone Bench Tough Thermoplastic coating Ground or surface mounting 72" Long - Steel frame



TR-06

Dog Themed Trash Receptacle
32 gallon capacity
Comes with 1 box of 33 gal. liners
Tough thermoplastic coating



LB-09

Header Station Pick-up Bags 13" x 8" - 0.8 mil thickness 100 bags per pack Replacement bags for DCA-415044



CL-10

Can Liners 10-15 gallon 1.5 mil thickness 50 per box



LB-11

13" x 8" - 0.8 mil thickness 200 bags per roll Fits many pet stations

### **Pet Stations**



**PS-12** 50" Left Door/Right Drain

**PS-13** 50" Right Door/Left Drain



**PS-14** 62" Left Door/Right Drain

**PS-15** 62" Right Door/Left Drain

### Benches



### Tables & Chairs



### Trash & Recycling



### **Bike Racks**



### Cigarette Receptacles



### **Planters**



### **Umbrellas**



### **Bollards**



### Grills



### 911 Call Boxes







**CB-50** 

Wired/Wireless Connection Programmed to call 911 Wired/Wireless Connection Programmed to call 911

### Low Voltage Media Center



LVMC-51



### **Reusable Construction Entrance**



INSTALL IN

30

MINUTES



CRUSH RATING

RILLION IBS.



LIFE SPAN

10+
YEARS