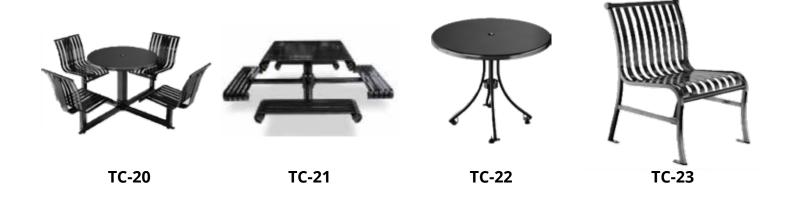

LB-08

Litter Pick-up Bags 13" x 8" - 0.8 mil thickness 200 bags per roll 10 rolls per case



**BB-03** 

Dog Themed Bone Bench Tough Thermoplastic coating Ground or surface mounting 72" Long - Steel frame



TR-06

Dog Themed Trash Receptacle
32 gallon capacity
Comes with 1 box of 33 gal. liners
Tough thermoplastic coating



LB-09

Header Station Pick-up Bags 13" x 8" - 0.8 mil thickness 100 bags per pack Replacement bags for DCA-415044



CL-10

Can Liners 10-15 gallon 1.5 mil thickness 50 per box



LB-11

13" x 8" - 0.8 mil thickness 200 bags per roll Fits many pet stations

### **Pet Stations**



**PS-12** 50" Left Door/Right Drain

**PS-13** 50" Right Door/Left Drain



**PS-14** 62" Left Door/Right Drain

**PS-15** 62" Right Door/Left Drain

### Benches



### Tables & Chairs



### Trash & Recycling



### **Bike Racks**



### Cigarette Receptacles



### **Planters**



### **Umbrellas**



### **Bollards**



### Grills



### 911 Call Boxes







**CB-50** 

Wired/Wireless Connection Programmed to call 911 Wired/Wireless Connection Programmed to call 911

### Low Voltage Media Center



LVMC-51



### **Reusable Construction Entrance**



INSTALL IN

30

MINUTES



CRUSH RATING

RILLION IBS.



LIFE SPAN

10+
YEARS