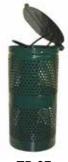

TR-07

Steel Trash Receptacle
10 gallon with hinged lid
Includes mounting hardware and box of 50

BT-02

Bone Table Tough Thermoplastic coating 60"L x 24"W

BLP-05

Bone Leash Post Four places for multiple leashes Bone themed for dog parks 36"High made of 2.375" Piping

Dog Themed Trash Receptacle
32 gallon capacity
Comes with 1 box of 33 gal. liners
Tough thermoplastic coating

LB-09

Header Station Pick-up Bags 13" x 8" - 0.8 mil thickness 100 bags per pack Replacement bags for DCA-415044