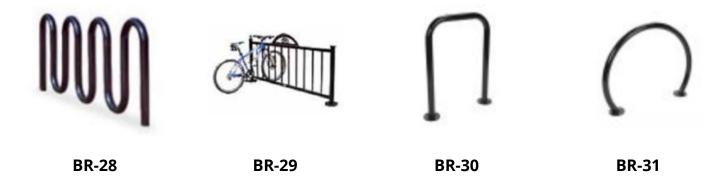

thickness 200 bags per roll 10 rolls per case



**BB-03** 

Dog Themed Bone Bench Tough Thermoplastic coating Ground or surface mounting 72" Long - Steel frame



TR-06

Dog Themed Trash Receptacle
32 gallon capacity
Comes with 1 box of 33 gal. liners
Tough thermoplastic coating



LB-09

Header Station Pick-up Bags 13" x 8" - 0.8 mil thickness 100 bags per pack Replacement bags for DCA-415044



CL-10

Can Liners 10-15 gallon 1.5 mil thickness 50 per box



LB-11

13" x 8" - 0.8 mil thickness 200 bags per roll Fits many pet stations

### **Pet Stations**



**PS-12** 50" Left Door/Right Drain

**PS-13** 50" Right Door/Left Drain



**PS-14** 62" Left Door/Right Drain

**PS-15** 62" Right Door/Left Drain

### Benches



### Tables & Chairs



### Trash & Recycling



### **Bike Racks**



### Cigarette Receptacles



### **Planters**



### **Umbrellas**



### **Bollards**



### Grills



### 911 Call Boxes







**CB-50** 

Wired/Wireless Connection Programmed to call 911 Wired/Wireless Connection Programmed to call 911

### Low Voltage Media Center



LVMC-51



### **Reusable Construction Entrance**



INSTALL IN

30

MINUTES



CRUSH RATING

RILLION IBS.



LIFE SPAN

10+
YEARS