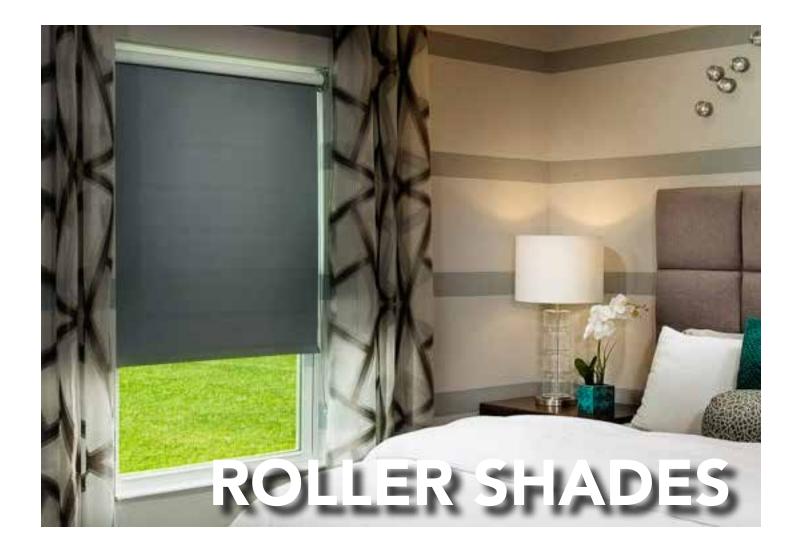

### **Roller Shades**

### **Available Materials & Colors**

**1%** (99% of UV is blocked) **3%** (97% of UV is blocked) **Blackout** (100% of UV is blocked) Chalk Oyster White Beige Alabaster Dark Grey Grey Black Grey Chestnut Tobacco Charcoal Black