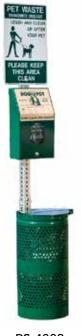

PS-4002
Aluminum Pet Station
Reflective 12"x18" Sign
10 gal. steel receptacle
with lid - 21" x 13" x 12"
4'8" telescopic post

PS-4003
Hanging Bag Pet Station
Reflective 12"x18" Sign
10 gal. steel receptacle
with lid - 21" x 13" x 12"
4'8" telescopic post