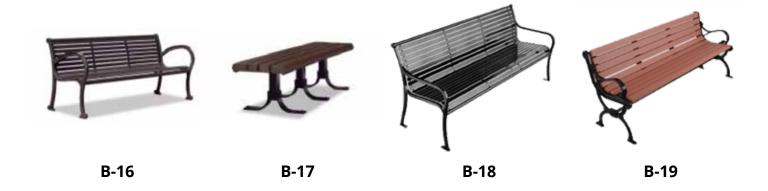

made of 2.375" Piping



LB-08

Litter Pick-up Bags 13" x 8" - 0.8 mil thickness 200 bags per roll 10 rolls per case



**BB-03** 

Dog Themed Bone Bench Tough Thermoplastic coating Ground or surface mounting 72" Long - Steel frame



TR-06

Dog Themed Trash Receptacle
32 gallon capacity
Comes with 1 box of 33 gal. liners
Tough thermoplastic coating



LB-09

Header Station Pick-up Bags 13" x 8" - 0.8 mil thickness 100 bags per pack Replacement bags for DCA-415044



CL-10

Can Liners 10-15 gallon 1.5 mil thickness 50 per box



LB-11

13" x 8" - 0.8 mil thickness 200 bags per roll Fits many pet stations

### **Pet Stations**



**PS-12** 50" Left Door/Right Drain

**PS-13** 50" Right Door/Left Drain



**PS-14** 62" Left Door/Right Drain

**PS-15** 62" Right Door/Left Drain

### Benches



### Tables & Chairs



### Trash & Recycling



### **Bike Racks**



### Cigarette Receptacles



### **Planters**



### **Umbrellas**



### **Bollards**



### Grills



### 911 Call Boxes







**CB-50** 

Wired/Wireless Connection Programmed to call 911 Wired/Wireless Connection Programmed to call 911

### Low Voltage Media Center



LVMC-51



### **Reusable Construction Entrance**



INSTALL IN

30

MINUTES



CRUSH RATING

RILLION IBS.



LIFE SPAN

10+
YEARS