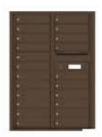

Mailboxes come in multiple sizes and configurations. Custom configurations are also available.

### Mailboxes

**MB-100** 

Pedestal Mounted CBU 8 Mail Slots, 4 Parcel Lockers

**MB-104** 

Pedestal Mounted CBU 4 Mail Slots, 2 Parcel Lockers

**MB-101** 

Pedestal Mounted CBU 16 Mail Slots, 2 Parcel Lockers

**MB-105** 

Pedestal Mounted CBU 8 Mail Slots, 2 Parcel Lockers

**MB-102** 

Pedestal Mounted CBU 13 Mail Slots, 1 Parcel Locker

**MB-106** 

Recessed Mounted 4C Mailbox 10 Mail Slots, 2 Parcel Lockers

**MB-103** 

Pedestal Mounted CBU 12 Mail Slots, 1 Parcel Locker

**MB-107** 

Recessed Mounted 4C Mailbox 29 Mail Slots

**MB-108** 

Recessed Mounted 4C Mailbox 22 Mail Slots All Mailboxes have 1 Outgoing Mail Slot