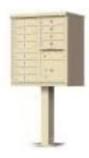

### Mailboxes

**MB-100** 

Pedestal Mounted CBU 8 Mail Slots, 4 Parcel Lockers

**MB-104** 

Pedestal Mounted CBU 4 Mail Slots, 2 Parcel Lockers

**MB-101** 

Pedestal Mounted CBU 16 Mail Slots, 2 Parcel Lockers

**MB-105** 

Pedestal Mounted CBU 8 Mail Slots, 2 Parcel Lockers

**MB-102** 

Pedestal Mounted CBU 13 Mail Slots, 1 Parcel Locker

**MB-106** 

Recessed Mounted 4C Mailbox 10 Mail Slots, 2 Parcel Lockers

**MB-103** 

Pedestal Mounted CBU 12 Mail Slots, 1 Parcel Locker

**MB-107** 

Recessed Mounted 4C Mailbox 29 Mail Slots

**MB-108** 

Recessed Mounted 4C Mailbox 22 Mail Slots All Mailboxes have 1 Outgoing Mail Slot