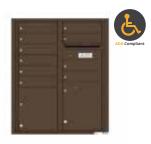

### Mailboxes

**MB-100** 

Pedestal Mounted CBU 8 Mail Slots, 4 Parcel Lockers

**MB-104** 

Pedestal Mounted CBU 4 Mail Slots, 2 Parcel Lockers

**MB-101** 

Pedestal Mounted CBU 16 Mail Slots, 2 Parcel Lockers

**MB-105** 

Pedestal Mounted CBU 8 Mail Slots, 2 Parcel Lockers

**MB-102** 

Pedestal Mounted CBU 13 Mail Slots, 1 Parcel Locker

**MB-106** 

Recessed Mounted 4C Mailbox 10 Mail Slots, 2 Parcel Lockers

**MB-103** 

Pedestal Mounted CBU 12 Mail Slots, 1 Parcel Locker

**MB-107** 

Recessed Mounted 4C Mailbox 29 Mail Slots

**MB-108** 

Recessed Mounted 4C Mailbox 22 Mail Slots All Mailboxes have 1 Outgoing Mail Slot