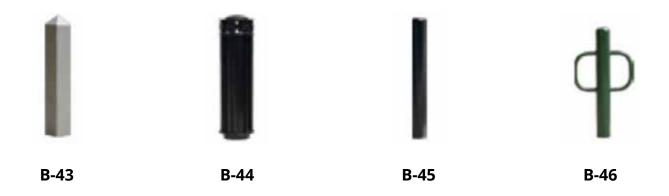

Thermoplastic coating Ground or surface mounting 72" Long - Steel frame



TR-06

Dog Themed Trash Receptacle
32 gallon capacity
Comes with 1 box of 33 gal. liners
Tough thermoplastic coating



LB-09

Header Station Pick-up Bags 13" x 8" - 0.8 mil thickness 100 bags per pack Replacement bags for DCA-415044



CL-10

Can Liners 10-15 gallon 1.5 mil thickness 50 per box



LB-11

13" x 8" - 0.8 mil thickness 200 bags per roll Fits many pet stations

### **Pet Stations**



**PS-12** 50" Left Door/Right Drain

**PS-13** 50" Right Door/Left Drain



**PS-14** 62" Left Door/Right Drain

**PS-15** 62" Right Door/Left Drain

### Benches



### Tables & Chairs



### Trash & Recycling



### **Bike Racks**



### Cigarette Receptacles



### **Planters**



### **Umbrellas**



### **Bollards**



### Grills



### 911 Call Boxes







**CB-50** 

Wired/Wireless Connection Programmed to call 911 Wired/Wireless Connection Programmed to call 911

### Low Voltage Media Center



LVMC-51



### **Reusable Construction Entrance**



INSTALL IN

30

MINUTES



CRUSH RATING

RILLION IBS.



LIFE SPAN

10+
YEARS