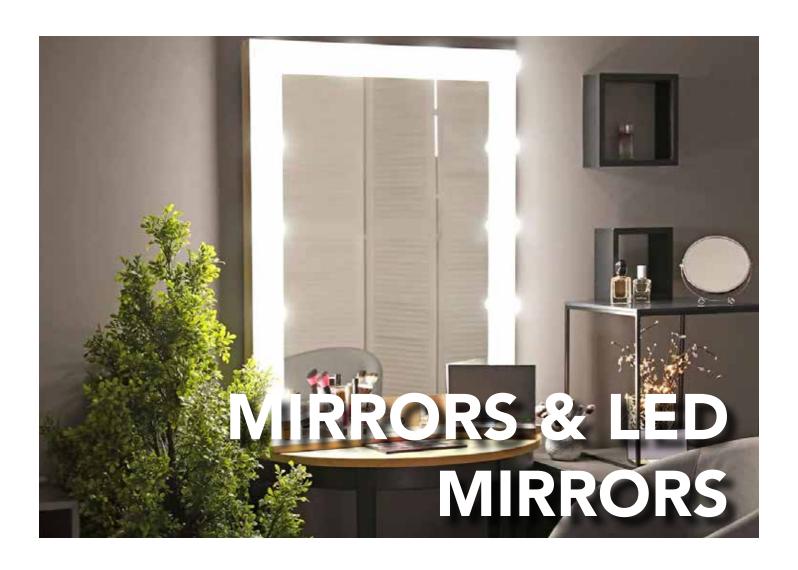

"H x 7"W x 4.5"D



KB-204 Surface Mount Aluminum 7"H x 7"W x 4.5"D

### **Knox Boxes & Key Cabinets**



KB-205 Surface Mount Black 7"H x 7"W x 4.5"D



KB-206 Surface Mount Dark Bronze 7"H x 7"W x 4.5"D



KB-207 Recessed Mount Aluminum 4"H x 5"W x 3"D



KB-208 Recessed Mount Black 4"H x 5"W x 3"D



KB-209 Recessed Mount Dark Bronze 4"H x 5"W x 3"D



KB-210 Surface Mount Aluminum 4"H x 5"W x 3"D



KB-211 Surface Mount Black 4"H x 5"W x 3"D



KB-212 Surface Mount Dark Bronze 4"H x 5"W x 3"D



KC-301 240 Key Cabinet Locking door with 2 keys 16.5"W x 20.125"H x 4.875"D



KT-302
Paper Key Tag
1.25" Diameter
Single hole with split ring
20 per pack



KT-303 Square Key Tag Slotted for key cabinet Metal snap hook 20 per pack



KT-304 Key Ring 1" diameter Split ring design 100 per pack





### STANDARD MIRRORS

#### **Conventional Mirrors**

Get high-quality, USA-made mirrors perfected by over five decades of experience and more than a billion square feet delivered.

#### Copper-Free Mirrors

For projects that require enhanced humidity and corrosion resistance, choose our copper-free mirror option, proudly made in our Texas facility.

#### Manufacturing

Manufatured using mirror quality glass that is in compliance with ASTM C1036 specifications to give you the highest quality mirrors. Mirrors are manufactured in accordance with ASTM C1503.

#### Standard Sizing

| 42"H x 30"W | 42"H x 32"W | 42"H x 34"W | 42"H x 42"W | 42"H x 48"W |
|-------------|-------------|-------------|-------------|-------------|
| 48"H x 30"W | 48"H x 32"W | 48"H x 34"W | 48"H x 42"W | 48"H x 48"