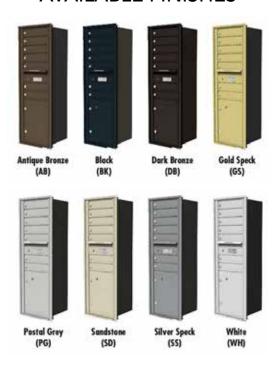

### Contents

| MAILBOXES                           | 6  |
|-------------------------------------|----|
| MINI-BLINDS                         | 8  |
| ROLLER SHADES                       | 10 |
| WIRE SHELVING                       | 12 |
| TOILET PARTITIONS                   | 14 |
| KNOX BOXES & KEY CABINETS           | 16 |
| MIRRORS & LED MIRRORS               | 18 |
| FIRE EXTINGUISHERS                  | 20 |
| PET STATIONS, BIKE RACKS, & BENCHES | 22 |



















Mailboxes come in multiple sizes and configurations. Custom configurations are also available.

# RECESSED CLUSTER BOXES



### ELECTRONIC PACKAGE CONCIERGE

### **AVAILABLE FINISHES**



### Mailboxes



**MB-100** 

Pedestal Mounted CBU 8 Mail Slots, 4 Parcel Lockers



**MB-104** 

Pedestal Mounted CBU 4 Mail Slots, 2 Parcel Lockers



**MB-101** 

Pedestal Mounted CBU 16 Mail Slots, 2 Parcel Lockers



**MB-105** 

Pedestal Mounted CBU 8 Mail Slots, 2 Parcel Lockers



**MB-102** 

Pedestal Mounted CBU 13 Mail Slots, 1 Parcel Locker



**MB-106** 

Recessed Mounted 4C Mailbox 10 Mail Slots, 2 Parcel Lockers



**MB-103** 

Pedestal Mounted CBU 12 Mail Slots, 1 Parcel Locker



**MB-107** 

Recessed Mounted 4C Mailbox 29 Mail Slots



**MB-108** 

Recessed Mounted 4C Mailbox 22 Mail Slots All Mailboxes have 1 Outgoing Mail Slot



### SPECIFICATIONS

#### >> HEADRAIL

Stundy relationment step! 22.7 wider of the height of 1116 Thick

#### >> DOTTOMBAIL

IntwedmedIACh te