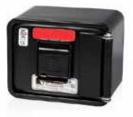

### **Toilet Partitions**

there access with dual lock capability

Store up to 50 keys, access cards, or entry items

UL 1037, UL 1610, UL 1332, UL 437

Highest security when equipped with optional alarm tamper alert

Built Knox-Rugged

Available in 3 colors

Recess Mounting Kit recommended for new concrete or masonry construction

KB-201 Recessed Mount Aluminum 7"H x 7"W x 4.5"D

KB-202 Recessed Mount Black 7"H x 7"W x 4.5"D

KB-203 Recessed Mount Dark Bronze 7"H x 7"W x 4.5"D

KB-204 Surface Mount Aluminum 7"H x 7"W x 4.5"D

### **Knox Boxes & Key Cabinets**

KB-205 Surface Mount Black 7"H x 7"W x 4.5"D

KB-206 Surface Mount Dark Bronze 7"H x 7"W x 4.5"D

KB-207 Recessed Mount Aluminum 4"H x 5"W x 3"D

KB-208 Recessed Mount Black 4"H x 5"W x 3"D