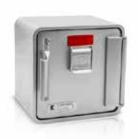

Built Knox-Rugged

Available in 3 colors

Recess Mounting Kit recommended for new concrete or masonry construction

KB-201 Recessed Mount Aluminum 7"H x 7"W x 4.5"D

KB-202 Recessed Mount Black 7"H x 7"W x 4.5"D

### **Knox Boxes & Key Cabinets**

KB-205 Surface Mount Black 7"H x 7"W x 4.5"D

KB-206 Surface Mount Dark Bronze 7"H x 7"W x 4.5"D

KB-207 Recessed Mount Aluminum 4"H x 5"W x 3"D

KB-208 Recessed Mount Black 4"H x 5"W x 3"D