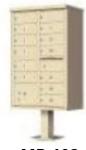

### Mailboxes

**MB-100** 

Pedestal Mounted CBU 8 Mail Slots, 4 Parcel Lockers

**MB-104** 

Pedestal Mounted CBU 4 Mail Slots, 2 Parcel Lockers

**MB-101** 

Pedestal Mounted CBU 16 Mail Slots, 2 Parcel Lockers

**MB-105** 

Pedestal Mounted CBU 8 Mail Slots, 2 Parcel Lockers

**MB-102** 

Pedestal Mounted CBU 13 Mail Slots, 1 Parcel Locker

**MB-106** 

Recessed Mounted 4C Mailbox 10 Mail Slots, 2 Parcel Lockers

**MB-103** 

Pedestal Mounted CBU 12 Mail Slots, 1 Parcel Locker

**MB-107** 

Recessed Mounted 4C Mailbox 29 Mail Slots

**MB-108** 

Recessed Mounted 4C Mailbox 22 Mail Slots All Mailboxes have 1 Outgoing Mail Slot