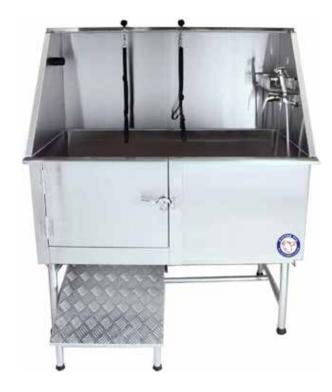

### **Pet Stations**

**PS-12** 50" Left Door/Right Drain

**PS-13** 50" Right Door/Left Drain

**PS-14** 62" Left Door/Right Drain

**PS-15** 62" Right Door/Left Drain