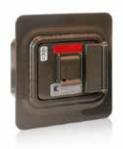

### **Toilet Partitions**

there access with dual lock capability

Store up to 50 keys, access cards, or entry items

UL 1037, UL 1610, UL 1332, UL 437

Highest security when equipped with optional alarm tamper alert

Built Knox-Rugged

Available in 3 colors

Recess Mounting Kit recommended for new concrete or masonry construction

KB-201 Recessed Mount Aluminum 7"H x 7"W x 4.5"D

KB-202 Recessed Mount Black 7"H x 7"W x 4.5"D

KB-203 Recessed Mount Dark Bronze 7"H x 7"W x 4.5"D

KB-204 Surface Mount Aluminum 7"H x 7"W x 4.5"D

### **Knox Boxes & Key Cabinets**

KB-205 Surface Mount Black 7"H x 7"W x 4.5"D

KB-206 Surface Mount Dark Bronze 7"H x 7"W x 4.5"D

KB-207 Recessed Mount Aluminum 4"H x 5"W x 3"D

KB-208 Recessed Mount Black 4"H x 5"W x 3"D