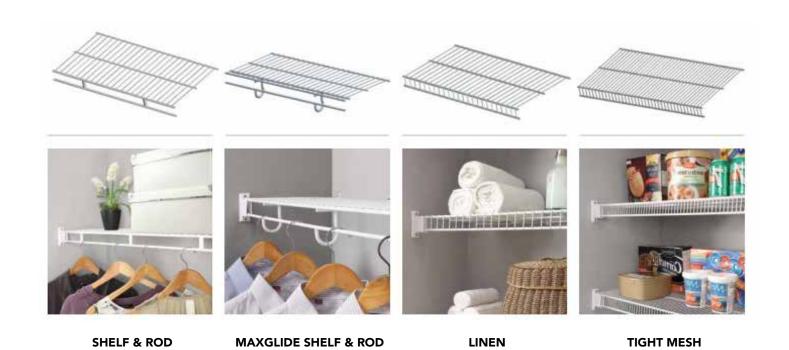

### Wire Shelving

Comes in 12" or 16" depth. Best for bedroom closets and coat closets.

Comes in 12" or 16" depth. Allows for hangers to glide the entire length.

Comes in 9", 12", or 16" depth. Best for pantry, laundry, and linen closets.

Comes in 9", 12", 16" or 20" depth. Features narrower wire spacing.