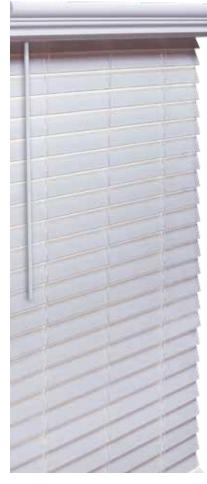

### Mini-Blinds

#### **AVAILABLE SIZES**

| 36"         48"         60"         64"         72"         84"           23x36         23x48         23x60         35x64         12x72         25x84           35x36         29x48         27x60         36x64         17x72         27x84           47x36         35x48         29x60         52x64         23x72         31x84           59x36         41x48         31x60         24x72         35x84           71x36         47x48         34x60         25x72         43x84           59x48         35x60         29x72         48x84           71x48         36x60         34x72           72x48         37x60         34x72           43x60         35x72           45x60         35x72           45x60         36x72           47x60         37x72           48x60         39x72           53x60         43x72           58.5x60         46x72           59x60         47x72           63x60         48x72           70x60         52x72           71x60         59x72           71x60         59x72           70x72         70x72           70x72 |       |       |         |       |         |       |  |
|-------------------------------------------------------------------------------------------------------------------------------------------------------------------------------------------------------------------------------------------------------------------------------------------------------------------------------------------------------------------------------------------------------------------------------------------------------------------------------------------------------------------------------------------------------------------------------------------------------------------------------------------------------------------------------------------------------------------------------------------------------------------------------------------------------------------------------------------------------------------------------------------------------------------------------------------------------------------------------------------------------------------------------------------------------------|-------|-------|---------|-------|---------|-------|--|
| 35x36         29x48         27x60         36x64         17x72         27x84           47x36         35x48         29x60         52x64         23x72         31x84           59x36         41x48         31x60         24x72         35x84           71x36         47x48         34x60         25x72         43x84           59x48         35x60         29x72         48x84           71x48         36x60         31x72           72x48         37x60         34x72           43x60         35x72           45x60         36x72           47x60         37x72           48x60         39x72           53x60         43x72           58.5x60         45x72           59x60         47x72           63x60         48x72           70x60         52x72           70x60         59x72           71x60         59x72           70x72         70x72           70x72         70x72           85x72         85x72                                                                                                                                                   | 36"   | 48"   | 60"     | 64"   | 72"     | 84"   |  |
| 47x36         35x48         29x60         52x64         23x72         31x84           59x36         41x48         31x60         24x72         35x84           71x36         47x48         34x60         25x72         36x84           53x48         34.5x60         29x72         48x84           71x48         35x60         29x72         48x84           71x48         37x60         34x72           39x60         34.5x72         43x60           43x60         35x72           45x60         36x72           47x60         37x72           53x60         43x72           53x60         43x72           53x60         43x72           53x60         45x72           57x60         45x72           70x60         52x72           71x60         59x72           72x60         63x72           70x72         70x72           70x72         70x72           70x72         70x72           85x72         85x72                                                                                                                                               | 23x36 | 23x48 | 23x60   | 35x64 | 12x72   | 25x84 |  |
| 59x36         41x48         31x60         24x72         35x84           71x36         47x48         34x60         25x72         36x84           53x48         34.5x60         27x72         43x84           59x48         35x60         29x72         48x84           71x48         36x60         31x72           72x48         37x60         34x72           43x60         35x72           46x60         36x72           47x60         37x72           48x60         39x72           53x60         43x72           53x60         43x72           58.5x60         46x72           59x60         47x72           63x60         48x72           70x60         52x72           71x60         59x72           72x60         63x72           70x72         70x72           70x72         70x72           71x72         85x72                                                                                                                                                                                                                                     | 35x36 | 29x48 | 27x60   | 36x64 | 17x72   | 27x84 |  |
| 71x36         47x48         34x60         25x72         36x84           53x48         34.5x60         27x72         43x84           59x48         35x60         29x72         48x84           71x48         36x60         31x72           72x48         37x60         34x72           43x60         35x72           45x60         36x72           47x60         37x72           48x60         39x72           53x60         43x72           58.5x60         46x72           59x60         47x72           63x60         48x72           70x60         52x72           71x60         59x72           72x60         63x72           70x72         70x72           70x72         70x72           71x72         85x72                                                                                                                                                                                                                                                                                                                                           | 47x36 | 35x48 | 29x60   | 52x64 | 23x72   | 31x84 |  |
| 53x48         34.5x60         27x72         43x84           59x48         35x60         29x72         48x84           71x48         36x60         31x72           72x48         37x60         34x72           39x60         34.5x72           43x60         35x72           46x60         36x72           47x60         37x72           48x60         39x72           53x60         43x72           58.5x60         46x72           59x60         47x72           63x60         48x72           70x60         52x72           71x60         59x72           72x60         63x72           70x72         70x72           71x72         70x72           85x72         85x72                                                                                                                                                                                                                                                                                                                                                                                   | 59x36 | 41x48 | 31x60   |       | 24x72   | 35x84 |  |
| 59x48         35x60         29x72         48x84           71x48         36x60         31x72           72x48         37x60         34x72           39x60         34.5x72           43x60         35x72           44x60         36x72           47x60         37x72           48x60         39x72           53x60         43x72           58.5x60         46x72           59x60         47x72           63x60         48x72           70x60         52x72           71x60         59x72           72x60         63x72           70x72         70x72           71x72         71x72           85x72         85x72                                                                                                                                                                                                                                                                                                                                                                                                                                               | 71x36 | 47x48 | 34x60   |       | 25x72   | 36x84 |  |
| 71x48 36x60 31x72 72x48 37x60 34x72 39x60 34.5x72 43x60 35x72 44x60 36x72 47x60 37x72 48x60 39x72 53x60 43x72 58.5x60 46x72 59x60 47x72 63x60 48x72 70x60 52x72 71x60 59x72 70x72 70x72 70x72 70x72 71x72 72x72 85x72                                                                                                                                                                                                                                                                                                                                                                                                                                                                                                                                                                                                                                                                                                                                                                                                                                       |       | 53x48 | 34.5x60 |       | 27x72   | 43x84 |  |
| 72x48 37x60 34x72 39x60 34.5x72 43x60 35x72 46x60 36x72 47x60 37x72 48x60 39x72 53x60 43x72 58.5x60 46x72 59x60 47x72 63x60 48x72 70x60 52x72 70.5x60 54x72 71x60 59x72 72x60 63x72 70x72 70x72 70x72 71x72 72x72 85x72                                                                                                                                                                                                                                                                                                                                                                                                                                                                                                                                                                                                                                                                                                                                                                                                                                     |       | 59x48 | 35x60   |       | 29x72   | 48x84 |  |
| 39x60 34.5x72 43x60 35x72 46x60 36x72 47x60 37x72 48x60 39x72 53x60 43x72 58.5x60 46x72 59x60 47x72 63x60 48x72 70x60 52x72 70.5x60 54x72 71x60 59x72 72x60 63x72 70x72 70x72 70x72 70x72 71x72 72x72 85x72                                                                                                                                                                                                                                                                                                                                                                                                                                                                                                                                                                                                                                                                                                                                                                                                                                                 |       | 71x48 | 36x60   |       | 31x72   |       |  |
| 43x60 35x72  46x60 36x72  47x60 37x72  48x60 39x72  53x60 43x72  58.5x60 46x72  59x60 47x72  63x60 48x72  70x60 52x72  71x60 59x72  72x60 63x72  70x72  70x72  70x72  71x72  72x72                                                                                                                                                                                                                                                                                                                                                                                                                                                                                                                                                                                                                                                                                                                                                                                                                                                                          |       | 72x48 | 37x60   |       | 34x72   |       |  |
| 46x60 36x72 47x60 37x72 48x60 39x72 53x60 43x72 58.5x60 46x72 59x60 47x72 63x60 48x72 70x60 52x72 71x60 59x72 72x60 63x72 70x72 70x72 70x72 71x72 72x72 85x72                                                                                                                                                                                                                                                                                                                                                                                                                                                                                                                                                                                                                                                                                                                                                                                                                                                                                               |       |       | 39x60   |       | 34.5x72 |       |  |
| 47x60 37x72  48x60 39x72  53x60 43x72  58.5x60 46x72  59x60 47x72  63x60 48x72  70x60 52x72  71x60 59x72  72x60 63x72  70x72  70x72  71x72  71x72  85x72                                                                                                                                                                                                                                                                                                                                                                                                                                                                                                                                                                                                                                                                                                                                                                                                                                                                                                    |       |       | 43x60   |       | 35x72   |       |  |
| 48x60 39x72 53x60 43x72 58.5x60 46x72 59x.60 47x72 63x60 48x72 70x60 52x72 70.5x60 54x72 71x60 59x72 72x60 63x72 70.5x72 70.5x72 71x72 72x72 85x72                                                                                                                                                                                                                                                                                                                                                                                                                                                                                                                                                                                                                                                                                                                                                                                                                                                                                                          |       |       | 46x60   |       | 36x72   |       |  |
| 53x60     43x72       58.5x60     46x72       59x60     47x72       63x60     48x72       70x60     52x72       71x60     59x72       72x60     63x72       70x72     70x72       71x72     71x72       85x72     85x72                                                                                                                                                                                                                                                                                                                                                                                                                                                                                                                                                                                                                                                                                                                                                                                                                                     |       |       | 47x60   |       | 37x72   |       |  |
| \$8.5x60                                                                                                                                                                                                                                                                                                                                                                                                                                                                                                                                                                                                                                                                                                                                                                                                                                                                                                                                                                                                                                                    |       |       | 48x60   |       | 39x72   |       |  |
| 59x60 47x72 63x60 48x72 70x60 52x72 70.5x60 54x72 71x60 59x72 72x60 63x72 70x72 70x72 71x72 72x72 85x72                                                                                                                                                                                                                                                                                                                                                                                                                                                                                                                                                                                                                                                                                                                                                                                                                                                                                                                                                     |       |       | 53x60   |       | 43x72   |       |  |
| 63x60 48x72 70x60 52x72 70.5x60 54x72 71x60 59x72 72x60 63x72 70x72 70x72 71x72 72x72 85x72                                                                                                                                                                                                                                                                                                                                                                                                                                                                                                                                                                                                                                                                                                                                                                                                                                                                                                                                                                 |       |       | 58.5x60 |       | 46x72   |       |  |
| 70x60 52x72 70.5x60 54x72 71x60 59x72 72x60 63x72 70x72 70x72 71x72 71x72 85x72                                                                                                                                                                                                                                                                                                                                                                                                                                                                                                                                                                                                                                                                                                                                                                                                                                                                                                                                                                             |       |       | 59x60   |       | 47x72   |       |  |
| 70.5x60 54x72 71x60 59x72 72x60 63x72 70x72 70.5x72 71x72 72x72 85x72                                                                                                                                                                                                                                                                                                                                                                                                                                                                                                                                                                                                                                                                                                                                                                                                                                                                                                                                                                                       |       |       | 63x60   |       | 48x72   |       |  |
| 71x60 59x72 72x60 63x72 70x72 70.5x72 71x72 72x72 85x72                                                                                                                                                                                                                                                                                                                                                                                                                                                                                                                                                                                                                                                                                                                                                                                                                                                                                                                                                                                                     |       |       | 70x60   |       | 52x72   |       |  |
| 72x60 63x72 70x72 70.5x72 71x72 72x72 85x72                                                                                                                                                                                                                                                                                                                                                                                                                                                                                                                                                                                                                                                                                                                                                                                                                                                                                                                                                                                                                 |       |       | 70.5x60 |       | 54x72   |       |  |
| 70x72<br>70.5x72<br>71x72<br>72x72<br>85x72                                                                                                                                                                                                                                                                                                                                                                                                                                                                                                                                                                                                                                                                                                                                                                                                                                                                                                                                                                                                                 |       |       | 71x60   |       | 59x72   |       |  |
| 70.5x72<br>71x72<br>72x72<br>85x72                                                                                                                                                                                                                                                                                                                                                                                                                                                                                                                                                                                                                                                                                                                                                                                                                                                                                                                                                                                                                          |       |       | 72x60   |       | 63x72   |       |  |
| 71x72<br>72x72<br>85x72                                                                                                                                                                                                                                                                                                                                                                                                                                                                                                                                                                                                                                                                                                                                                                                                                                                                                                                                                                                                                                     |       |       |         |       | 70x72   |       |  |
| 72x72<br>85x72                                                                                                                                                                                                                                                                                                                                                                                                                                                                                                                                                                                                                                                                                                                                                                                                                                                                                                                                                                                                                                              |       |       |         |       | 70.5x72 |       |  |
| 85x72                                                                                                                                                                                                                                                                                                                                                                                                                                                                                                                                                                                                                                                                                                                                                                                                                                                                                                                                                                                                                                                       |       |       |         |       | 71x72   |       |  |
|                                                                                                                                                                                                                                                                                                                                                                                                                                                                                                                                                                                                                                                                                                                                                                                                                                                                                                                                                                                                                                                             |       |       |         |       | 72x72   |       |  |
|                                                                                                                                                                                                                                                                                                                                                                                                                                                                                                                                                                                                                                                                                                                                                                                                                                                                                                                                                                                                                                                             |       |       |         |       | 85x72   |       |  |
| 95x72                                                                                                                                                                                                                                                                                                                                                                                                                                                                                                                                                                                                                                                                                                                                                                                                                                                                                                                                                                                                                                                       |       |       |         |       | 95x72   |       |  |

### 2 Inch Faux Wood Blinds

- 2" Wide slats for designer look
- 1-year warranty
- 3.35" crown valance
- Heavy duty steel headrail
- Child-safe wand design
- Static resistant slats won't warp or crack

- 3.5" Wide slats for designer look
- 1-year warranty
- Matching crown valance
- Heavy duty steel headrail
- Child-safe wand design
- Stack left or right