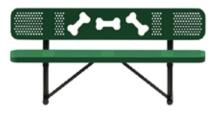

LB-08

Litter Pick-up Bags 13" x 8" - 0.8 mil thickness 200 bags per roll 10 rolls per case

**BB-03** 

Dog Themed Bone Bench Tough Thermoplastic coating Ground or surface mounting 72" Long - Steel frame

TR-06