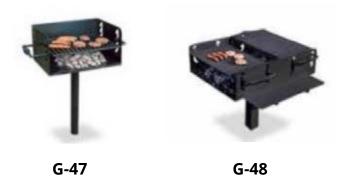

coating Ground or surface mounting 72" Long - Steel frame



TR-06

Dog Themed Trash Receptacle
32 gallon capacity
Comes with 1 box of 33 gal. liners
Tough thermoplastic coating



LB-09

Header Station Pick-up Bags 13" x 8" - 0.8 mil thickness 100 bags per pack Replacement bags for DCA-415044



CL-10

Can Liners 10-15 gallon 1.5 mil thickness 50 per box



LB-11

13" x 8" - 0.8 mil thickness 200 bags per roll Fits many pet stations

### **Pet Stations**



**PS-12** 50" Left Door/Right Drain

**PS-13** 50" Right Door/Left Drain



**PS-14** 62" Left Door/Right Drain

**PS-15** 62" Right Door/Left Drain

### Benches



### Tables & Chairs



### Trash & Recycling



### **Bike Racks**



### Cigarette Receptacles



### **Planters**



### **Umbrellas**



### **Bollards**



### Grills



### 911 Call Boxes







**CB-50** 

Wired/Wireless Connection Programmed to call 911 Wired/Wireless Connection Programmed to call 911

### Low Voltage Media Center



LVMC-51



### **Reusable Construction Entrance**



INSTALL IN

30

MINUTES



CRUSH RATING

RILLION IBS.



LIFE SPAN

10+
YEARS