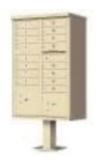

### Mailboxes

**MB-100** 

Pedestal Mounted CBU 8 Mail Slots, 4 Parcel Lockers

**MB-104** 

Pedestal Mounted CBU 4 Mail Slots, 2 Parcel Lockers

**MB-101** 

Pedestal Mounted CBU 16 Mail Slots, 2 Parcel Lockers

**MB-105** 

Pedestal Mounted CBU 8 Mail Slots, 2 Parcel Lockers

**MB-102** 

Pedestal Mounted CBU 13 Mail Slots, 1 Parcel Locker

**MB-106** 

Recessed Mounted 4C Mailbox 10 Mail Slots, 2 Parcel Lockers

**MB-103** 

Pedestal Mounted CBU 12 Mail Slots, 1 Parcel Locker

**MB-107** 

Recessed Mounted 4C Mailbox 29 Mail Slots

**MB-108** 

Recessed Mounted 4C Mailbox 22 Mail Slots All Mailboxes have 1 Outgoing Mail Slot