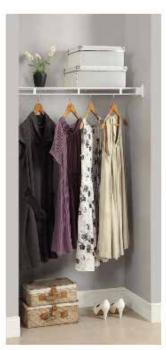

### WIRE CLOSET SHELVING

#### Easy organization

The WireTrac system is the quickest way to get organization in any closet. Use it anywhere in the home: walk-ins, reach-ins, pantries, linen closets, laundry, & more.

### Wire Shelving

Comes in 12" or 16" depth. Best for bedroom closets and coat closets.

Comes in 12" or 16" depth. Allows for hangers to glide the entire length.

Comes in 9", 12", or 16" depth. Best for pantry, laundry, and linen closets.