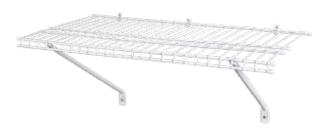

### WIRE CLOSET SHELVING

#### Easy organization

The WireTrac system is the quickest way to get organization in any closet. Use it anywhere in the home: walk-ins, reach-ins, pantries, linen closets, laundry, & more.

#### Durability

Easy to install, the WireTrac system is fixed to the wall at set heights and provides the strength homeowners need. Steel coated with white epoxy, our wire shelving is durable and made to last.

#### Value

More economical than wood, WireTrac offers closet organization and functionality for less. Homeowners get storage and aordability.

### Wire Shelving

Comes in 12" or 16" depth. Best for bedroom closets and coat closets.

Comes in 12" or 16" depth. Allows for hangers to glide the entire length.

Comes in 9", 12", or 16" depth. Best for pantry, laundry, and linen closets.

Comes in 9", 12", 16" or 20" depth. Features narrower wire spacing.