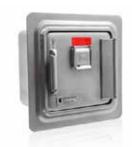

### **Toilet Partitions**

there access with dual lock capability

Store up to 50 keys, access cards, or entry items

UL 1037, UL 1610, UL 1332, UL 437

Highest security when equipped with optional alarm tamper alert

Built Knox-Rugged

Available in 3 colors

Recess Mounting Kit recommended for new concrete or masonry construction

KB-201 Recessed Mount Aluminum 7"H x 7"W x 4.5"D

KB-202 Recessed Mount Black 7"H x 7"W x 4.5"D