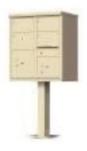

### Mailboxes

**MB-100** 

Pedestal Mounted CBU 8 Mail Slots, 4 Parcel Lockers

**MB-104** 

Pedestal Mounted CBU 4 Mail Slots, 2 Parcel Lockers

**MB-101** 

Pedestal Mounted CBU 16 Mail Slots, 2 Parcel Lockers

**MB-105** 

Pedestal Mounted CBU 8 Mail Slots, 2 Parcel Lockers

**MB-102** 

Pedestal Mounted CBU 13 Mail Slots, 1 Parcel Locker

**MB-106** 

Recessed Mounted 4C Mailbox 10 Mail Slots, 2 Parcel Lockers

**MB-103** 

Pedestal Mounted CBU 12 Mail Slots, 1 Parcel Locker

**MB-107** 

Recessed Mounted 4C Mailbox 29 Mail Slots

**MB-108** 

Recessed Mounted 4C Mailbox 22 Mail Slots All Mailboxes have 1 Outgoing Mail Slot