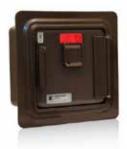

KB-203 Recessed Mount Dark Bronze 7"H x 7"W x 4.5"D

KB-204 Surface Mount Aluminum 7"H x 7"W x 4.5"D