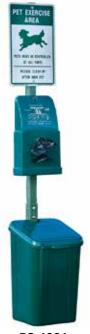

Glazing, Mounting, Finish, & Rating are Customizable

**FEC-604** 

Glazing, Mounting, Finish, & Rating are Customizable

PS-4001
Poly Pet Station
Reflective 12"x18" Sign
10 gal. poly receptacle
with lid - 21" x 13" x 12"
4'8" telescopic post