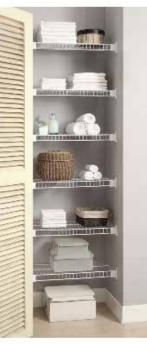

### WIRE CLOSET SHELVING

### Wire Shelving

Comes in 12" or 16" depth. Best for bedroom closets and coat closets.

Comes in 12" or 16" depth. Allows for hangers to glide the entire length.

Comes in 9", 12", or 16" depth. Best for pantry, laundry, and linen closets.

Comes in 9", 12", 16" or 20" depth. Features narrower wire spacing.