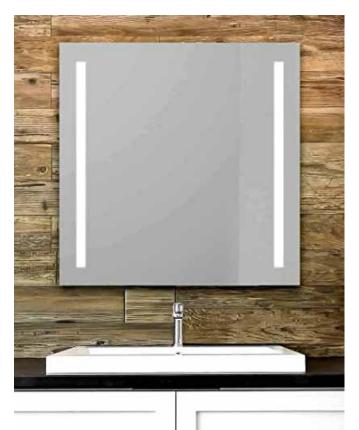

### **LED MIRRORS**

#### **Conventional Mirrors**

Get high-quality, USA-made mirrors perfected by over five decades of experience and more than a billion square feet delivered.

#### Copper-Free Mirrors

For projects that require enhanced humidity and corrosion resistance, choose our copper-free mirror option, proudly made in our Texas facility.

#### Manufacturing

Manufatured using mirror quality glass that is in compliance with ASTM C1036 specifications to give you the highest quality mirrors. Mirrors are manufactured in accordance with ASTM C1503.

#### Standard Sizing

| 36"H x 28"W 36"H x 30"W 36"H x 34"W 36"H x 36"W |
|-------------------------------------------------|
|-------------------------------------------------|

#### **Custom Sizing**

Custom sizes are available. Maximum sizes up to  $100" \times 144"$ .