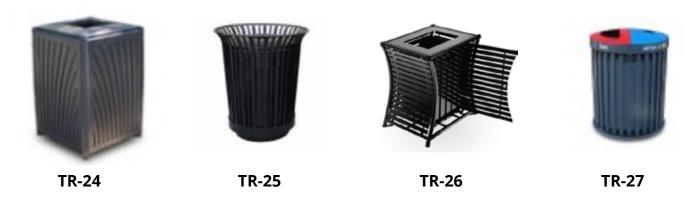

ags 13" x 8" - 0.8 mil thickness 200 bags per roll 10 rolls per case



**BB-03** 

Dog Themed Bone Bench Tough Thermoplastic coating Ground or surface mounting 72" Long - Steel frame



TR-06

Dog Themed Trash Receptacle
32 gallon capacity
Comes with 1 box of 33 gal. liners
Tough thermoplastic coating



LB-09

Header Station Pick-up Bags 13" x 8" - 0.8 mil thickness 100 bags per pack Replacement bags for DCA-415044



CL-10

Can Liners 10-15 gallon 1.5 mil thickness 50 per box



LB-11

13" x 8" - 0.8 mil thickness 200 bags per roll Fits many pet stations

### **Pet Stations**



**PS-12** 50" Left Door/Right Drain

**PS-13** 50" Right Door/Left Drain



**PS-14** 62" Left Door/Right Drain

**PS-15** 62" Right Door/Left Drain

### Benches



### Tables & Chairs



### Trash & Recycling



### **Bike Racks**



### Cigarette Receptacles



### **Planters**



### **Umbrellas**



### **Bollards**



### Grills



### 911 Call Boxes







**CB-50** 

Wired/Wireless Connection Programmed to call 911 Wired/Wireless Connection Programmed to call 911

### Low Voltage Media Center



LVMC-51



### **Reusable Construction Entrance**



INSTALL IN

30

MINUTES



CRUSH RATING

RILLION IBS.



LIFE SPAN

10+
YEARS