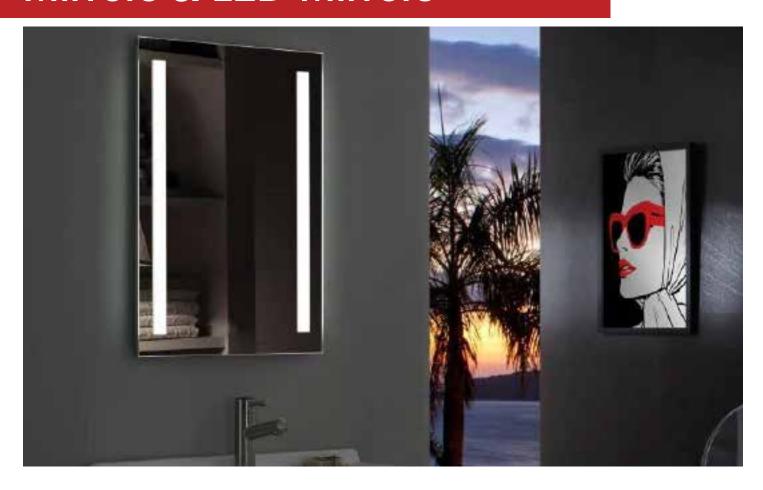

### **LED MIRRORS**

#### **Conventional Mirrors**

Get high-quality, USA-made mirrors perfected by over five decades of experience and more than a billion square feet delivered.

#### Copper-Free Mirrors

For projects that require enhanced humidity and corrosion resistance, choose our copper-free mirror option, proudly made in our Texas facility.

#### Manufacturing

Manufatured using mirror quality glass that is in compliance with ASTM C1036 specifications to give you the highest quality mirrors. Mirrors are manufactured in accordance with ASTM C1503.

#### Standard Sizing

| 36"H x 28"W 36"H x 30"W 36"H x 34"W 36"H x 36"W |
|-------------------------------------------------|
|-------------------------------------------------|

#### **Custom Sizing**

Custom sizes are available. Maximum sizes up to  $100" \times 144"$ .