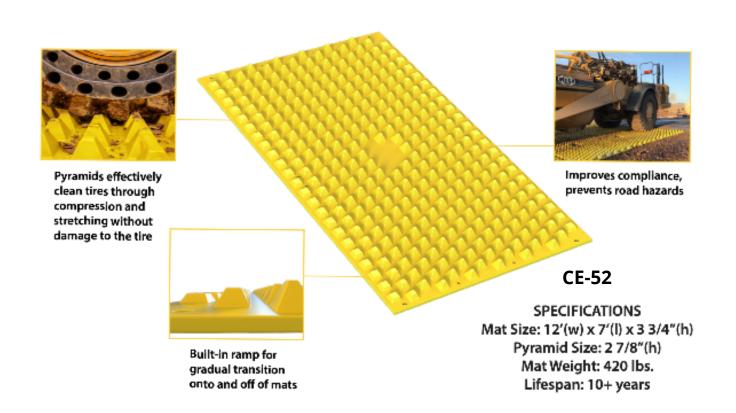

Can Liners 10-15 gallon 1.5 mil thickness 50 per box



LB-11

13" x 8" - 0.8 mil thickness 200 bags per roll Fits many pet stations

### **Pet Stations**



**PS-12** 50" Left Door/Right Drain

**PS-13** 50" Right Door/Left Drain



**PS-14** 62" Left Door/Right Drain

**PS-15** 62" Right Door/Left Drain

### Benches



### Tables & Chairs



### Trash & Recycling



### **Bike Racks**



### Cigarette Receptacles



### **Planters**



### **Umbrellas**



### **Bollards**



### Grills



### 911 Call Boxes







**CB-50** 

Wired/Wireless Connection Programmed to call 911 Wired/Wireless Connection Programmed to call 911

### Low Voltage Media Center



LVMC-51



### **Reusable Construction Entrance**



INSTALL IN

30

MINUTES



CRUSH RATING

RILLION IBS.



LIFE SPAN

10+
YEARS