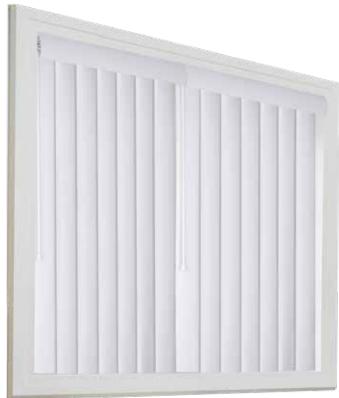

### Mini-Blinds

#### **AVAILABLE SIZES**

| 36"         48"         60"         64"         72"         84"           23x36         23x48         23x60         35x64         12x72         25x84           35x36         29x48         27x60         36x64         17x72         27x84           47x36         35x48         29x60         52x64         23x72         31x84           59x36         41x48         31x60         24x72         35x84           71x36         47x48         34x60         25x72         43x84           59x48         35x60         29x72         48x84           71x48         36x60         34x72           72x48         37x60         34x72           43x60         35x72           45x60         35x72           45x60         36x72           47x60         37x72           48x60         39x72           53x60         43x72           58.5x60         46x72           59x60         47x72           63x60         48x72           70x60         52x72           71x60         59x72           71x60         59x72           70x72         70x72           70x72 |       |       |         |       |         |       |  |
|-------------------------------------------------------------------------------------------------------------------------------------------------------------------------------------------------------------------------------------------------------------------------------------------------------------------------------------------------------------------------------------------------------------------------------------------------------------------------------------------------------------------------------------------------------------------------------------------------------------------------------------------------------------------------------------------------------------------------------------------------------------------------------------------------------------------------------------------------------------------------------------------------------------------------------------------------------------------------------------------------------------------------------------------------------------|-------|-------|---------|-------|---------|-------|--|
| 35x36         29x48         27x60         36x64         17x72         27x84           47x36         35x48         29x60         52x64         23x72         31x84           59x36         41x48         31x60         24x72         35x84           71x36         47x48         34x60         25x72         43x84           59x48         35x60         29x72         48x84           71x48         36x60         31x72           72x48         37x60         34x72           43x60         35x72           45x60         36x72           47x60         37x72           48x60         39x72           53x60         43x72           58.5x60         45x72           59x60         47x72           63x60         48x72           70x60         52x72           70x60         59x72           71x60         59x72           70x72         70x72           70x72         70x72           85x72         85x72                                                                                                                                                   | 36"   | 48"   | 60"     | 64"   | 72"     | 84"   |  |
| 47x36         35x48         29x60         52x64         23x72         31x84           59x36         41x48         31x60         24x72         35x84           71x36         47x48         34x60         25x72         36x84           53x48         34.5x60         29x72         48x84           71x48         35x60         29x72         48x84           71x48         37x60         34x72           39x60         34.5x72         43x60           43x60         35x72           45x60         36x72           47x60         37x72           53x60         43x72           53x60         43x72           53x60         43x72           53x60         45x72           57x60         45x72           70x60         52x72           71x60         59x72           72x60         63x72           70x72         70x72           70x72         70x72           70x72         70x72           85x72         85x72                                                                                                                                               | 23x36 | 23x48 | 23x60   | 35x64 | 12x72   | 25x84 |  |
| 59x36         41x48         31x60         24x72         35x84           71x36         47x48         34x60         25x72         36x84           53x48         34.5x60         27x72         43x84           59x48         35x60         29x72         48x84           71x48         36x60         31x72           72x48         37x60         34x72           43x60         35x72           46x60         36x72           47x60         37x72           48x60         39x72           53x60         43x72           53x60         43x72           58.5x60         46x72           59x60         47x72           63x60         48x72           70x60         52x72           71x60         59x72           72x60         63x72           70x72         70x72           70x72         70x72           71x72         85x72                                                                                                                                                                                                                                     | 35x36 | 29x48 | 27x60   | 36x64 | 17x72   | 27x84 |  |
| 71x36         47x48         34x60         25x72         36x84           53x48         34.5x60         27x72         43x84           59x48         35x60         29x72         48x84           71x48         36x60         31x72           72x48         37x60         34x72           43x60         35x72           45x60         36x72           47x60         37x72           48x60         39x72           53x60         43x72           58.5x60         46x72           59x60         47x72           63x60         48x72           70x60         52x72           71x60         59x72           72x60         63x72           70x72         70x72           70x72         70x72           71x72         85x72                                                                                                                                                                                                                                                                                                                                           | 47x36 | 35x48 | 29x60   | 52x64 | 23x72   | 31x84 |  |
| 53x48         34.5x60         27x72         43x84           59x48         35x60         29x72         48x84           71x48         36x60         31x72           72x48         37x60         34x72           39x60         34.5x72           43x60         35x72           46x60         36x72           47x60         37x72           48x60         39x72           53x60         43x72           58.5x60         46x72           59x60         47x72           63x60         48x72           70x60         52x72           71x60         59x72           72x60         63x72           70x72         70x72           71x72         70x72           85x72         85x72                                                                                                                                                                                                                                                                                                                                                                                   | 59x36 | 41x48 | 31x60   |       | 24x72   | 35x84 |  |
| 59x48         35x60         29x72         48x84           71x48         36x60         31x72           72x48         37x60         34x72           39x60         34.5x72           43x60         35x72           44x60         36x72           47x60         37x72           48x60         39x72           53x60         43x72           58.5x60         46x72           59x60         47x72           63x60         48x72           70x60         52x72           71x60         59x72           72x60         63x72           70x72         70x72           71x72         71x72           85x72         85x72                                                                                                                                                                                                                                                                                                                                                                                                                                               | 71x36 | 47x48 | 34x60   |       | 25x72   | 36x84 |  |
| 71x48 36x60 31x72 72x48 37x60 34x72 39x60 34.5x72 43x60 35x72 44x60 36x72 47x60 37x72 48x60 39x72 53x60 43x72 58.5x60 46x72 59x60 47x72 63x60 48x72 70x60 52x72 71x60 59x72 70x72 70x72 70x72 70x72 71x72 72x72 85x72                                                                                                                                                                                                                                                                                                                                                                                                                                                                                                                                                                                                                                                                                                                                                                                                                                       |       | 53x48 | 34.5x60 |       | 27x72   | 43x84 |  |
| 72x48 37x60 34x72 39x60 34.5x72 43x60 35x72 46x60 36x72 47x60 37x72 48x60 39x72 53x60 43x72 58.5x60 46x72 59x60 47x72 63x60 48x72 70x60 52x72 70.5x60 54x72 71x60 59x72 72x60 63x72 70x72 70x72 70x72 71x72 72x72 85x72                                                                                                                                                                                                                                                                                                                                                                                                                                                                                                                                                                                                                                                                                                                                                                                                                                     |       | 59x48 | 35x60   |       | 29x72   | 48x84 |  |
| 39x60 34.5x72 43x60 35x72 46x60 36x72 47x60 37x72 48x60 39x72 53x60 43x72 58.5x60 46x72 59x60 47x72 63x60 48x72 70x60 52x72 70.5x60 54x72 71x60 59x72 72x60 63x72 70x72 70x72 70x72 70x72 71x72 72x72 85x72                                                                                                                                                                                                                                                                                                                                                                                                                                                                                                                                                                                                                                                                                                                                                                                                                                                 |       | 71x48 | 36x60   |       | 31x72   |       |  |
| 43x60 35x72  46x60 36x72  47x60 37x72  48x60 39x72  53x60 43x72  58.5x60 46x72  59x60 47x72  63x60 48x72  70x60 52x72  71x60 59x72  72x60 63x72  70x72  70x72  70x72  71x72  72x72                                                                                                                                                                                                                                                                                                                                                                                                                                                                                                                                                                                                                                                                                                                                                                                                                                                                          |       | 72x48 | 37x60   |       | 34x72   |       |  |
| 46x60 36x72 47x60 37x72 48x60 39x72 53x60 43x72 58.5x60 46x72 59x60 47x72 63x60 48x72 70x60 52x72 71x60 59x72 72x60 63x72 70x72 70x72 70x72 71x72 72x72 85x72                                                                                                                                                                                                                                                                                                                                                                                                                                                                                                                                                                                                                                                                                                                                                                                                                                                                                               |       |       | 39x60   |       | 34.5x72 |       |  |
| 47x60 37x72  48x60 39x72  53x60 43x72  58.5x60 46x72  59x60 47x72  63x60 48x72  70x60 52x72  71x60 59x72  72x60 63x72  70x72  70x72  71x72  71x72  85x72                                                                                                                                                                                                                                                                                                                                                                                                                                                                                                                                                                                                                                                                                                                                                                                                                                                                                                    |       |       | 43x60   |       | 35x72   |       |  |
| 48x60 39x72 53x60 43x72 58.5x60 46x72 59x.60 47x72 63x60 48x72 70x60 52x72 70.5x60 54x72 71x60 59x72 72x60 63x72 70.5x72 70.5x72 71x72 72x72 85x72                                                                                                                                                                                                                                                                                                                                                                                                                                                                                                                                                                                                                                                                                                                                                                                                                                                                                                          |       |       | 46x60   |       | 36x72   |       |  |
| 53x60     43x72       58.5x60     46x72       59x60     47x72       63x60     48x72       70x60     52x72       71x60     59x72       72x60     63x72       70x72     70x72       71x72     71x72       85x72     85x72                                                                                                                                                                                                                                                                                                                                                                                                                                                                                                                                                                                                                                                                                                                                                                                                                                     |       |       | 47x60   |       | 37x72   |       |  |
| \$8.5x60                                                                                                                                                                                                                                                                                                                                                                                                                                                                                                                                                                                                                                                                                                                                                                                                                                                                                                                                                                                                                                                    |       |       | 48x60   |       | 39x72   |       |  |
| 59x60 47x72 63x60 48x72 70x60 52x72 70.5x60 54x72 71x60 59x72 72x60 63x72 70x72 70x72 71x72 72x72 85x72                                                                                                                                                                                                                                                                                                                                                                                                                                                                                                                                                                                                                                                                                                                                                                                                                                                                                                                                                     |       |       | 53x60   |       | 43x72   |       |  |
| 63x60 48x72 70x60 52x72 70.5x60 54x72 71x60 59x72 72x60 63x72 70x72 70x72 71x72 72x72 85x72                                                                                                                                                                                                                                                                                                                                                                                                                                                                                                                                                                                                                                                                                                                                                                                                                                                                                                                                                                 |       |       | 58.5x60 |       | 46x72   |       |  |
| 70x60 52x72 70.5x60 54x72 71x60 59x72 72x60 63x72 70x72 70x72 71x72 71x72 85x72                                                                                                                                                                                                                                                                                                                                                                                                                                                                                                                                                                                                                                                                                                                                                                                                                                                                                                                                                                             |       |       | 59x60   |       | 47x72   |       |  |
| 70.5x60 54x72 71x60 59x72 72x60 63x72 70x72 70.5x72 71x72 72x72 85x72                                                                                                                                                                                                                                                                                                                                                                                                                                                                                                                                                                                                                                                                                                                                                                                                                                                                                                                                                                                       |       |       | 63x60   |       | 48x72   |       |  |
| 71x60 59x72 72x60 63x72 70x72 70.5x72 71x72 72x72 85x72                                                                                                                                                                                                                                                                                                                                                                                                                                                                                                                                                                                                                                                                                                                                                                                                                                                                                                                                                                                                     |       |       | 70x60   |       | 52x72   |       |  |
| 72x60 63x72 70x72 70.5x72 71x72 72x72 85x72                                                                                                                                                                                                                                                                                                                                                                                                                                                                                                                                                                                                                                                                                                                                                                                                                                                                                                                                                                                                                 |       |       | 70.5x60 |       | 54x72   |       |  |
| 70x72<br>70.5x72<br>71x72<br>72x72<br>85x72                                                                                                                                                                                                                                                                                                                                                                                                                                                                                                                                                                                                                                                                                                                                                                                                                                                                                                                                                                                                                 |       |       | 71x60   |       | 59x72   |       |  |
| 70.5x72<br>71x72<br>72x72<br>85x72                                                                                                                                                                                                                                                                                                                                                                                                                                                                                                                                                                                                                                                                                                                                                                                                                                                                                                                                                                                                                          |       |       | 72x60   |       | 63x72   |       |  |
| 71x72<br>72x72<br>85x72                                                                                                                                                                                                                                                                                                                                                                                                                                                                                                                                                                                                                                                                                                                                                                                                                                                                                                                                                                                                                                     |       |       |         |       | 70x72   |       |  |
| 72x72<br>85x72                                                                                                                                                                                                                                                                                                                                                                                                                                                                                                                                                                                                                                                                                                                                                                                                                                                                                                                                                                                                                                              |       |       |         |       | 70.5x72 |       |  |
| 85x72                                                                                                                                                                                                                                                                                                                                                                                                                                                                                                                                                                                                                                                                                                                                                                                                                                                                                                                                                                                                                                                       |       |       |         |       | 71x72   |       |  |
|                                                                                                                                                                                                                                                                                                                                                                                                                                                                                                                                                                                                                                                                                                                                                                                                                                                                                                                                                                                                                                                             |       |       |         |       | 72x72   |       |  |
|                                                                                                                                                                                                                                                                                                                                                                                                                                                                                                                                                                                                                                                                                                                                                                                                                                                                                                                                                                                                                                                             |       |       |         |       | 85x72   |       |  |
| 95x72                                                                                                                                                                                                                                                                                                                                                                                                                                                                                                                                                                                                                                                                                                                                                                                                                                                                                                                                                                                                                                                       |       |       |         |       | 95x72   |       |  |

### 2 Inch Faux Wood Blinds

- 2" Wide slats for designer look
- 1-year warranty
- 3.35" crown valance
- Heavy duty steel headrail
- Child-safe wand design
- Static resistant slats won't warp or crack

- 3.5" Wide slats for designer look
- 1-year warranty
- Matching crown valance
- Heavy duty steel headrail
- Child-safe wand design
- Stack left or right