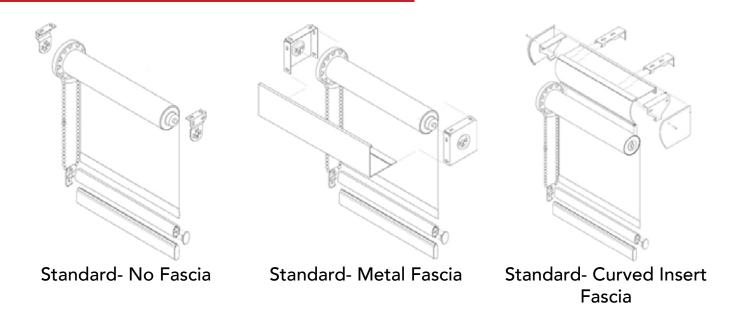

### **Specifications:**

- Flocked blackout material or 7/16" single cell light filtering material.
- Choose a Roman Fold Roll Up for a fuller look at a slight up-charge.
- Optional 3½" dust cover valance or aluminum fascia and other options.
- Raindrop like design gives it a unique look.
- · All mounting hardware and installation screws included.
- Continuous loop clutch roller for smooth operation.
- Standard Easy Rise. Optional Cordless, Top Down / Bottom Up, or Motorized.
- Choose from a wide array of colors to match any decor.