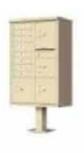

### Mailboxes

**MB-100** 

Pedestal Mounted CBU 8 Mail Slots, 4 Parcel Lockers

**MB-104** 

Pedestal Mounted CBU 4 Mail Slots, 2 Parcel Lockers

**MB-101** 

Pedestal Mounted CBU 16 Mail Slots, 2 Parcel Lockers

**MB-105** 

Pedestal Mounted CBU 8 Mail Slots, 2 Parcel Lockers

**MB-102** 

Pedestal Mounted CBU 13 Mail Slots, 1 Parcel Locker

**MB-106** 

Recessed Mounted 4C Mailbox 10 Mail Slots, 2 Parcel Lockers

**MB-103** 

Pedestal Mounted CBU 12 Mail Slots, 1 Parcel Locker

**MB-107** 

Recessed Mounted 4C Mailbox 29 Mail Slots

**MB-108** 

Recessed Mounted 4C Mailbox 22 Mail Slots All Mailboxes have 1 Outgoing Mail Slot