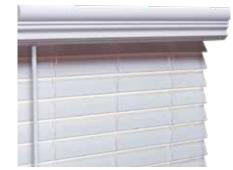

### Mini-Blinds

### 2 Inch Faux Wood Blinds

- 2" Wide slats for designer look
- 1-year warranty
- 3.35" crown valance
- Heavy duty steel headrail
- Child-safe wand design
- Static resistant slats won't warp or crack

- 3.5" Wide slats for designer look
- 1-year warranty
- Matching crown valance
- Heavy duty steel headrail
- Child-safe wand design
- Stack left or right