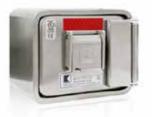

### **Toilet Partitions**

there access with dual lock capability

Store up to 50 keys, access cards, or entry items

UL 1037, UL 1610, UL 1332, UL 437

Highest security when equipped with optional alarm tamper alert

Built Knox-Rugged

Available in 3 colors

Recess Mounting Kit recommended for new concrete or masonry construction

KB-201 Recessed Mount Aluminum 7"H x 7"W x 4.5"D

KB-202 Recessed Mount Black 7"H x 7"W x 4.5"D

KB-203 Recessed Mount Dark Bronze 7"H x 7"W x 4.5"D

KB-204 Surface Mount Aluminum 7"H x 7"W x 4.5"D

### **Knox Boxes & Key Cabinets**

KB-205 Surface Mount Black 7"H x 7"W x 4.5"D

KB-206 Surface Mount Dark Bronze 7"H x 7"W x 4.5"D

KB-207 Recessed Mount Aluminum 4"H x 5"W x 3"D

KB-208 Recessed Mount Black 4"H x 5"W x 3"D