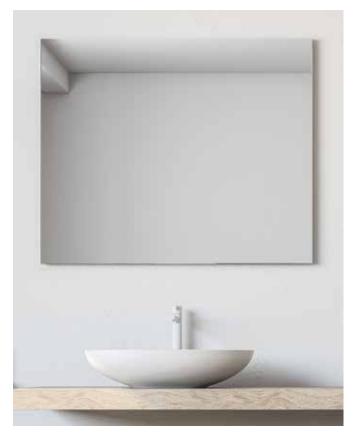

### STANDARD MIRRORS

#### **Conventional Mirrors**

Get high-quality, USA-made mirrors perfected by over five decades of experience and more than a billion square feet delivered.

#### Copper-Free Mirrors

For projects that require enhanced humidity and corrosion resistance, choose our copper-free mirror option, proudly made in our Texas facility.

#### Manufacturing

Manufatured using mirror quality glass that is in compliance with ASTM C1036 specifications to give you the highest quality mirrors. Mirrors are manufactured in accordance with ASTM C1503.

#### Standard Sizing

| 42"H x 30"W | 42"H x 32"W | 42"H x 34"W | 42"H x 42"W | 42"H x 48"W |
|-------------|-------------|-------------|-------------|-------------|
| 48"H x 30"W | 48"H x 32"W | 48"H x 34"W | 48"H x 42"W | 48"H x 48"W |

#### **Custom Sizing**

Custom sizes are available. Maximum sizes up to 100" x 144".