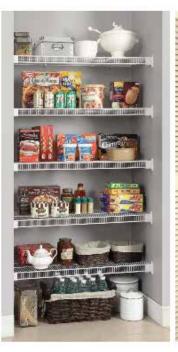

### WIRE CLOSET SHELVING

### Wire Shelving

Comes in 12" or 16" depth. Best for bedroom closets and coat closets.

Comes in 12" or 16" depth. Allows for hangers to glide the entire length.

Comes in 9", 12", or 16" depth. Best for pantry, laundry, and linen closets.

Comes in 9", 12", 16" or 20" depth. Features narrower wire spacing.