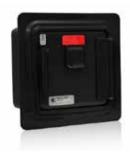

Built Knox-Rugged

Available in 3 colors

Recess Mounting Kit recommended for new concrete or masonry construction

KB-201 Recessed Mount Aluminum 7"H x 7"W x 4.5"D

KB-202 Recessed Mount Black 7"H x 7"W x 4.5"D

KB-203 Recessed Mount Dark Bronze 7"H x 7"W x 4.5"D

KB-204 Surface Mount Aluminum 7"H x 7"W x 4.5"D